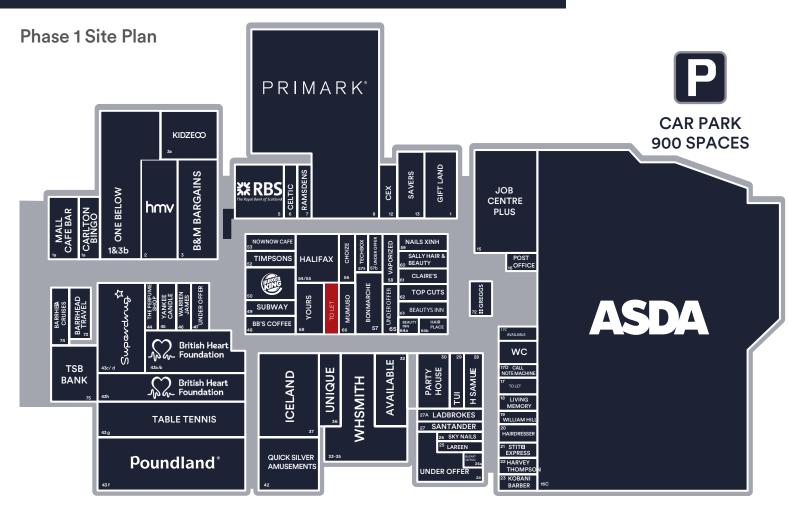

# Phase 1 Unit 67, The Centre, Livingston, EH54 6HR

- Ground Floor retail premises
- Adjacent to Yours and opposite Iceland and WHSmith
- Other nearby retailers include ASDA, Subway, H Samuel, Primark, and Poundland