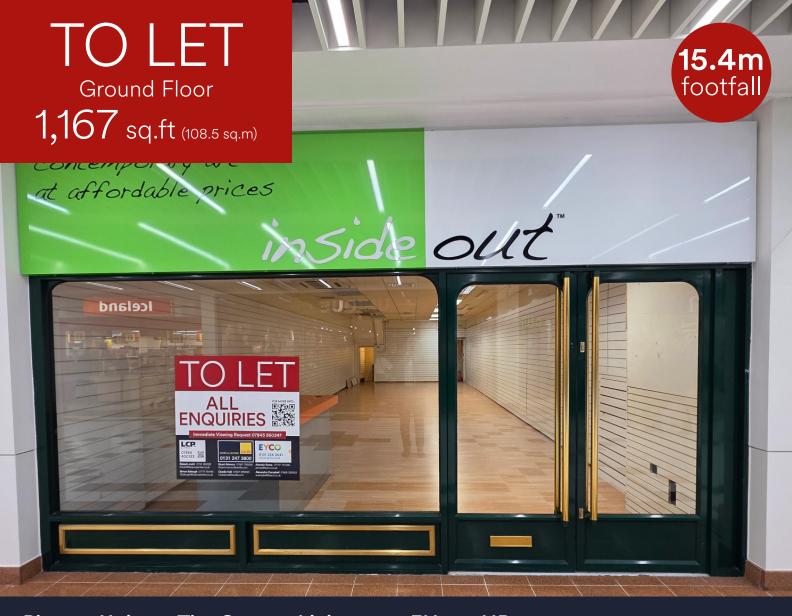

# Phase 1 Unit 67, The Centre, Livingston, EH54 6HR

- Ground Floor retail premises
- Adjacent to Yours and opposite Iceland and WHSmith
- Other nearby retailers include ASDA, Subway, H Samuel, Primark, and Poundland

| TOTAL               | 1,167 | 108.5 |
|---------------------|-------|-------|
| First Floor         | 245   | 22.8  |
| Ground Floor        | 922   | 85.7  |
| Areas (approx. NIA) | Sq.ft | Sq.m  |